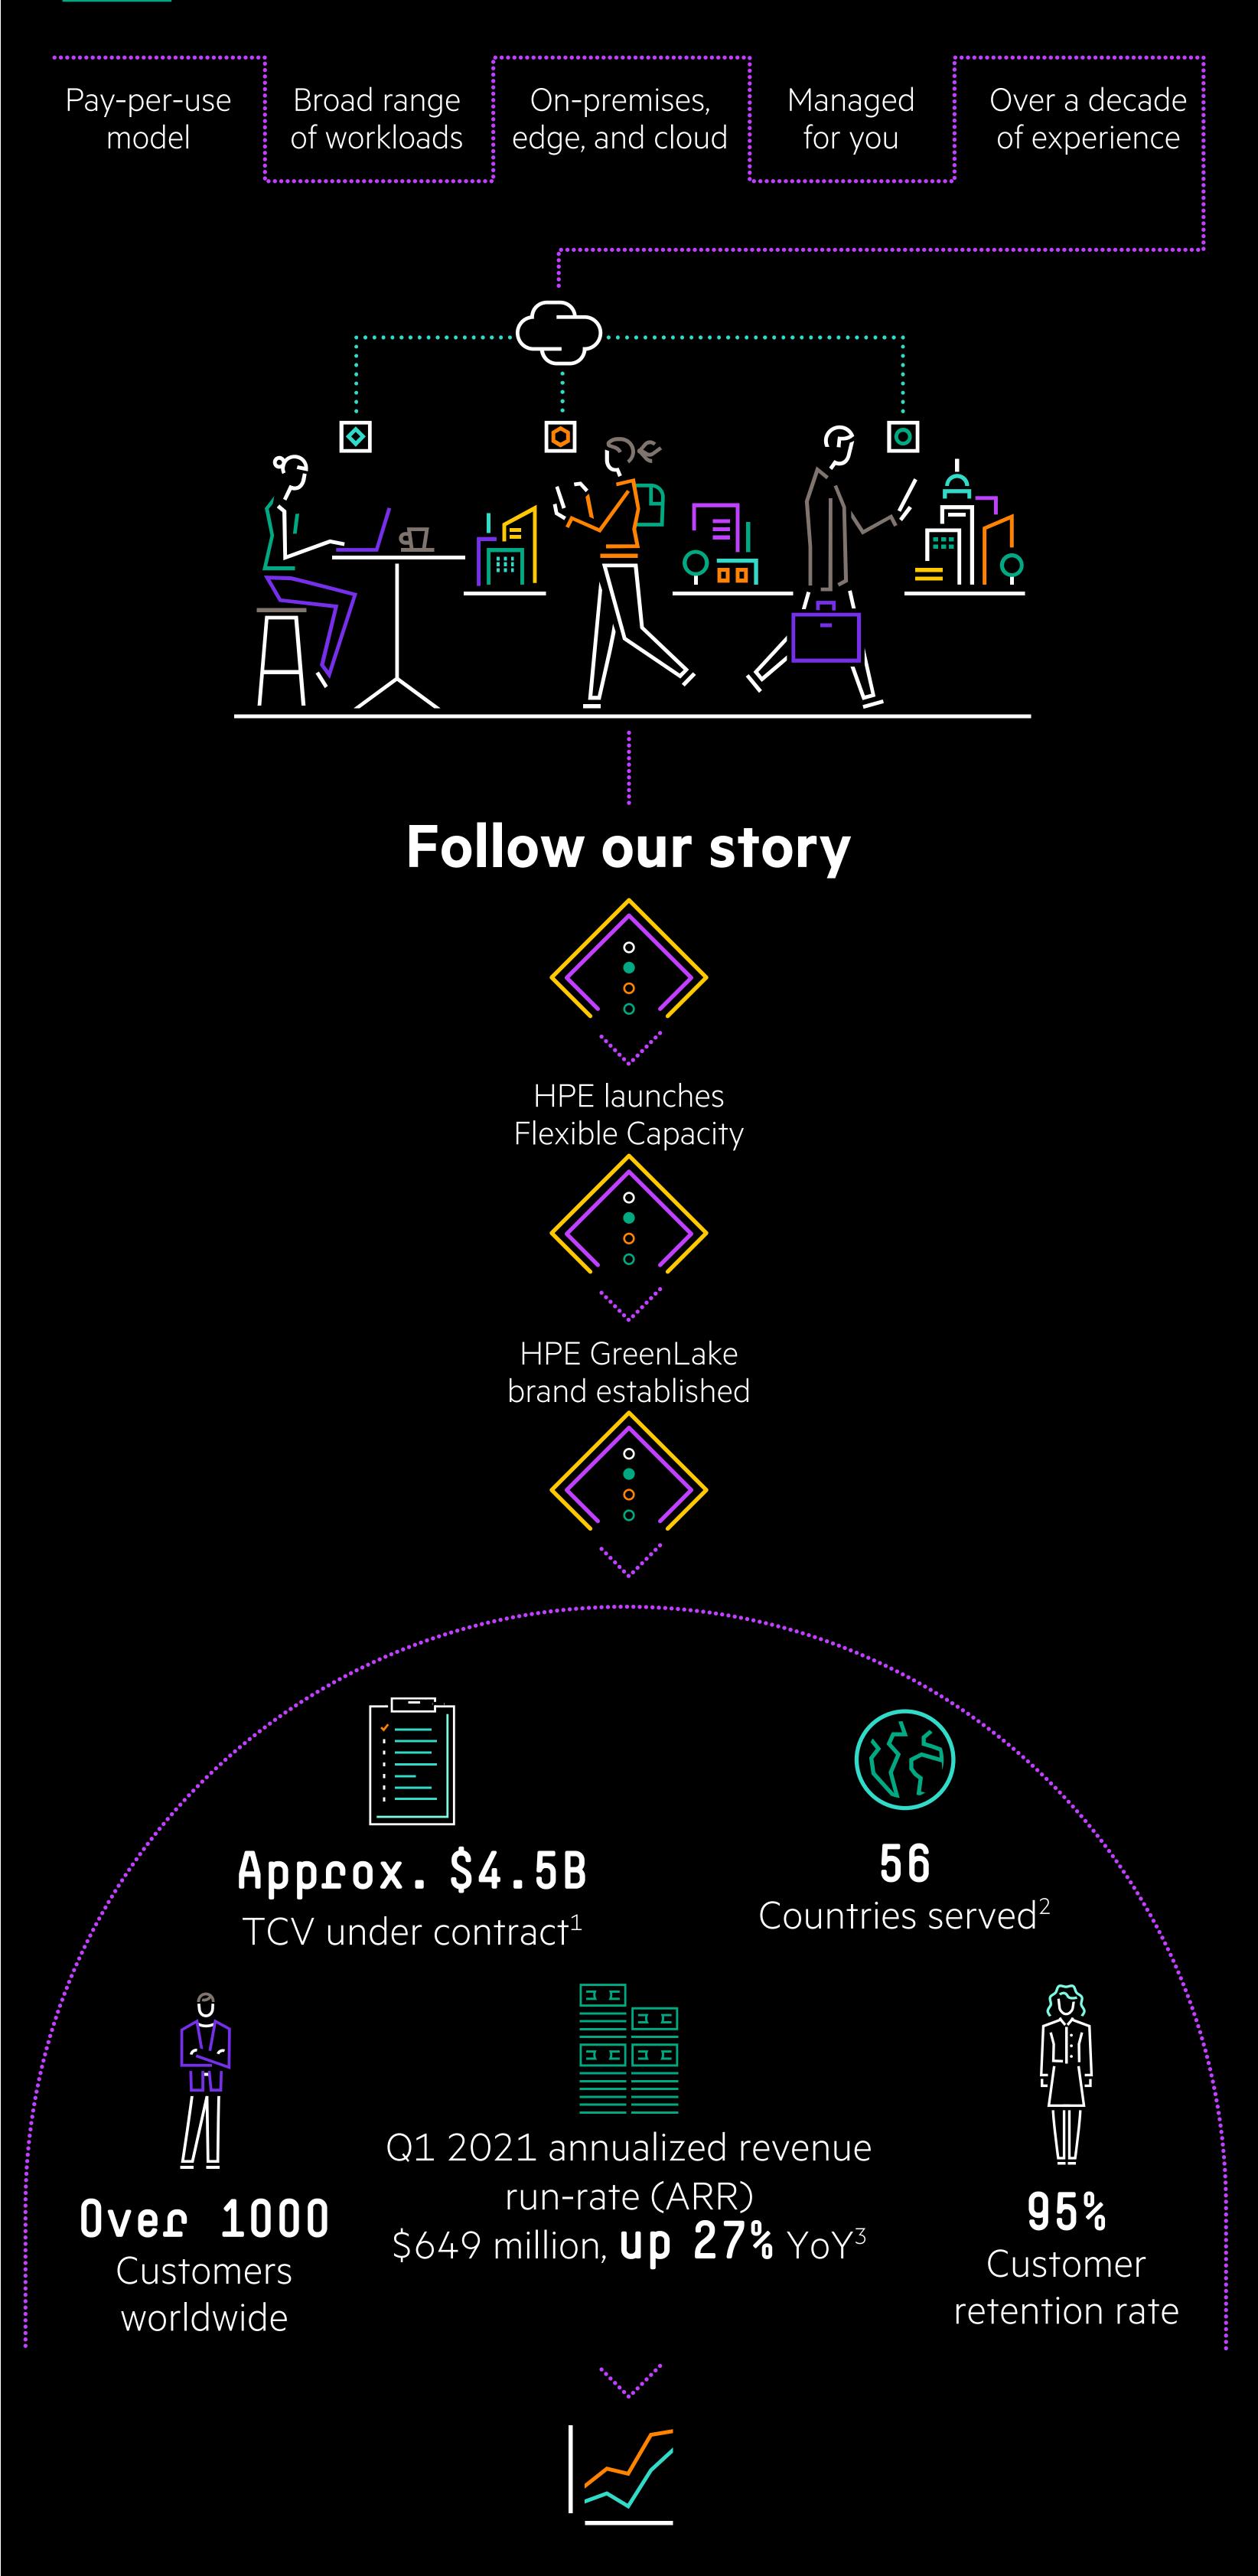

## FOR EVERYTHING AS A SERVICE-HPE GREENLAKE IS AT YOUR SERVICE

Knowledge, experience, and resources to deliver true consumption-based IT

Growth

### One of the fastest-growing business units in HPE

## 42%

Growth for HPE GreenLake services YoY for FY20<sup>4</sup>

## 50%

## 116%

Average customer growth<sup>5</sup> Growth YoY in Q1 2021 for HPE channel partners<sup>6</sup>

# More than 830 channel partners actively selling HPE GreenLake<sup>7</sup>

## Pay-per-use workloads

VDI > SAP HANA® > ML Ops > Data Protection

Virtual Machines > Containers > Database > Big Data > HPC > Public clouds

Compute > Hyperconverged > Bare Metal > Storage > Networking

Governance & Management

## **Customer value**

HPE GreenLake delivers measurable value to our customers:

<sup>1</sup> \$4.5B TCV is estimate based on HPE FY20 booking records
<sup>2</sup> HPE GreenLake is sold in all countries where HPE Financial Services is operational
<sup>3</sup> As reported externally